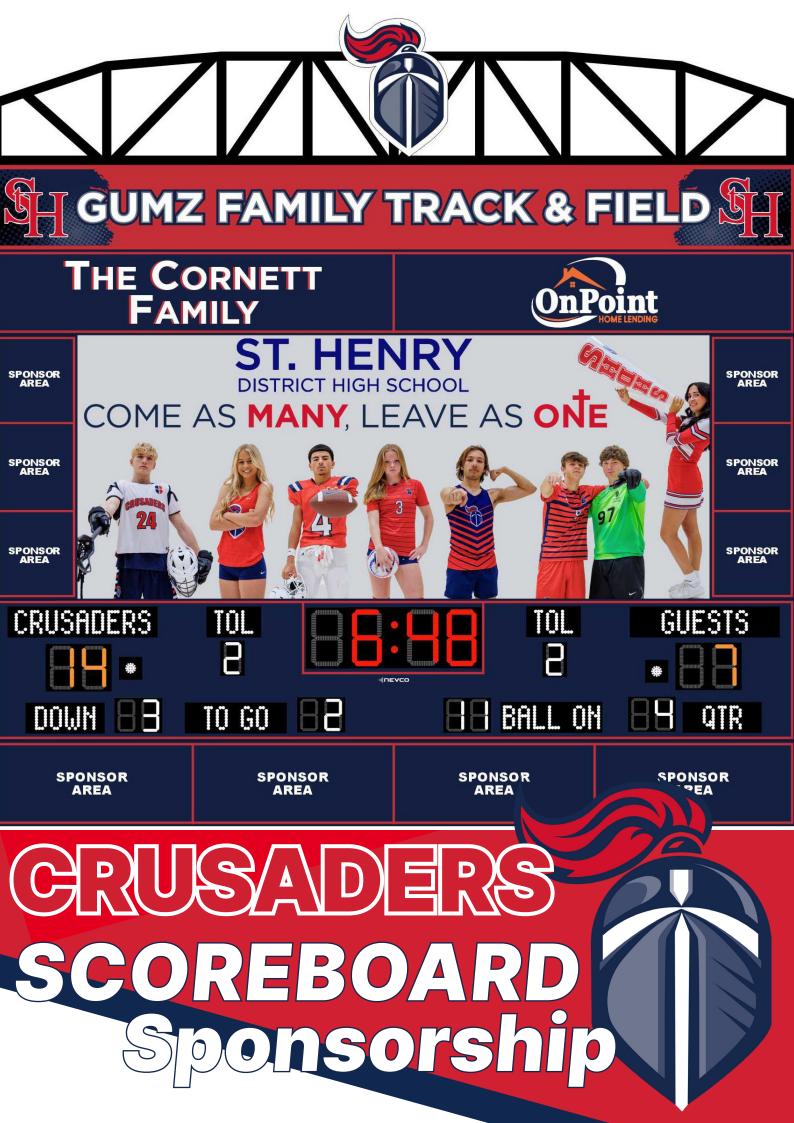

# Bring Your Brand to Life on the New St. Henry District High School Stadium Scoreboard!

St. Henry District High School, in partnership with Nevco Sports, is thrilled to announce the upcoming installation of **a state-of-the-art stadium scoreboard**. This new centerpiece will feature **a full-color LED video display**, creating an exceptional experience for our athletes, fans, and visitors. The scoreboard will resemble the stunning image showcased in this brochure.

We have ten static sponsorship opportunities available for your business to shine:

- Side Panels (6 available): \$2,000 per year for 5 years
- Bottom Panel (4 available): \$3,000 per year for 5 years